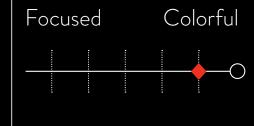

urable, easy to bow, and very stable in pitch.



Designed to help players
advance their craft,
Ascenté strings have a
wide tonal range, excellent
pitch stability, and superior
durability.



Constructed with a nylon core, Pro·Arté strings are stable, resistant to humidity, and feature a rich, warm sound and good bow response.



Helicore multi-stranded steel core strings produce a warm and clear sound with excellent break-in time, comfortable playability, and quick bow response.



Zyex multi-fiber core strings

provide excellent

pitch stability, gut-like

richness, balanced tone,

and comfortable

bow response.



Kaplan strings offer professional-level players an unprecedented balance of beauty and power, combined with excellent bow response and brilliant clarity.

### TONE













### **PROJECTION**













## **BOW RESPONSE**













# FEEL













D'Addario

DADDARIO.COM