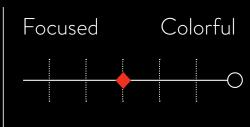

are durable, easy to bow, and very stable in pitch.



Designed to help players
advance their craft,
Ascenté strings have a
wide tonal range, excellent
pitch stability, and superior
durability.



Constructed with a nylon core, Pro·Arté strings are stable, resistant to humidity, and feature a rich, warm sound and good bow response.



Helicore multi-stranded steel core strings produce a warm and clear sound with excellent break-in time, comfortable playability, and quick bow response.



Zyex multi-fiber core strings

provide excellent

pitch stability, gut-like

richness, balanced tone,

and comfortable

bow response.



Kaplan strings offer professional-level players an unprecedented balance of beauty and power, combined with excellent bow response and brilliant clarity.

### TONE













### **PROJECTION**













## **BOW RESPONSE**













# FEEL













D'Addario

DADDARIO.COM