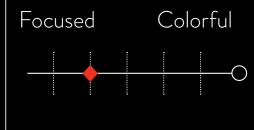

re durable, easy to bow, and very stable in pitch.



Designed to help players
advance their craft,
Ascenté strings have a
wide tonal range, excellent
pitch stability, and superior
durability.



Constructed with a nylon core, Pro·Arté strings are stable, resistant to humidity, and feature a rich, warm sound and good bow response.



Helicore multi-stranded steel core strings produce a warm and clear sound with excellent break-in time, comfortable playability, and quick bow response.



Zyex multi-fiber core strings

provide excellent

pitch stability, gut-like

richness, balanced tone,

and comfortable

bow response.



Kaplan strings offer professional-level players an unprecedented balance of beauty and power, combined with excellent bow response and brilliant clarity.

### TONE













### **PROJECTION**













## **BOW RESPONSE**













# FEEL













D'Addario

DADDARIO.COM