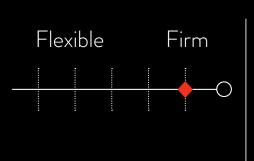

advance their craft,
Ascenté strings have a
wide tonal range, excellent
pitch stability, and superior
durability.



Constructed with a nylon core, Pro·Arté strings are stable, resistant to humidity, and feature a rich, warm sound and good bow response.



Helicore multi-stranded steel core strings produce a warm and clear sound with excellent break-in time, comfortable playability, and quick bow response.



Zyex multi-fiber core strings

provide excellent

pitch stability, gut-like

richness, balanced tone,

and comfortable

bow response.



Kaplan strings offer professional-level players an unprecedented balance of beauty and power, combined with excellent bow response and brilliant clarity.

### TONE













### **PROJECTION**













## **BOW RESPONSE**













# FEEL













D'Addario

DADDARIO.COM