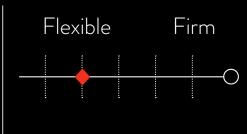

e their craft,
Ascenté strings have a
wide tonal range, excellent
pitch stability, and superior
durability.



Constructed with a nylon core, Pro·Arté strings are stable, resistant to humidity, and feature a rich, warm sound and good bow response.



Helicore multi-stranded steel core strings produce a warm and clear sound with excellent break-in time, comfortable playability, and quick bow response.



Zyex multi-fiber core strings

provide excellent

pitch stability, gut-like

richness, balanced tone,

and comfortable

bow response.



Kaplan strings offer professional-level players an unprecedented balance of beauty and power, combined with excellent bow response and brilliant clarity.

### TONE













### **PROJECTION**













## **BOW RESPONSE**













# FEEL













D'Addario

DADDARIO.COM