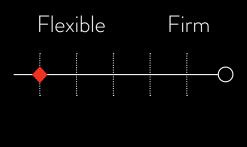

nce their craft,
Ascenté strings have a
wide tonal range, excellent
pitch stability, and superior
durability.



Constructed with a nylon core, Pro·Arté strings are stable, resistant to humidity, and feature a rich, warm sound and good bow response.



Helicore multi-stranded steel core strings produce a warm and clear sound with excellent break-in time, comfortable playability, and quick bow response.



Zyex multi-fiber core strings

provide excellent

pitch stability, gut-like

richness, balanced tone,

and comfortable

bow response.



Kaplan strings offer professional-level players an unprecedented balance of beauty and power, combined with excellent bow response and brilliant clarity.

### TONE













### **PROJECTION**













## **BOW RESPONSE**













# FEEL













D'Addario

DADDARIO.COM