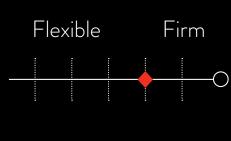

vance their craft,
Ascenté strings have a
wide tonal range, excellent
pitch stability, and superior
durability.



Constructed with a nylon core, Pro·Arté strings are stable, resistant to humidity, and feature a rich, warm sound and good bow response.



Helicore multi-stranded steel core strings produce a warm and clear sound with excellent break-in time, comfortable playability, and quick bow response.



Zyex multi-fiber core strings

provide excellent

pitch stability, gut-like

richness, balanced tone,

and comfortable

bow response.



Kaplan strings offer professional-level players an unprecedented balance of beauty and power, combined with excellent bow response and brilliant clarity.

### TONE













### **PROJECTION**













## **BOW RESPONSE**













# FEEL













D'Addario

DADDARIO.COM