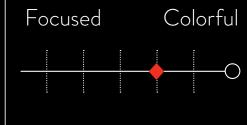

durable, easy to bow, and very stable in pitch.



Designed to help players
advance their craft,
Ascenté strings have a
wide tonal range, excellent
pitch stability, and superior
durability.



Constructed with a nylon core, Pro·Arté strings are stable, resistant to humidity, and feature a rich, warm sound and good bow response.



Helicore multi-stranded steel core strings produce a warm and clear sound with excellent break-in time, comfortable playability, and quick bow response.



Zyex multi-fiber core strings

provide excellent

pitch stability, gut-like

richness, balanced tone,

and comfortable

bow response.



Kaplan strings offer professional-level players an unprecedented balance of beauty and power, combined with excellent bow response and brilliant clarity.

### TONE













### **PROJECTION**













## **BOW RESPONSE**













# FEEL













D'Addario

DADDARIO.COM