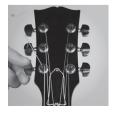

## AUTO-TRIM LOCKING TUNING MACHINES

The Auto-Trim Tuners are precision locking tunersautomatically trim the excess string ends, making string changes fast and easy by eliminating the need for clippers and multiple wraps. the 18:1 gear ratio constructionensures smooth, exact tuning while preventing backlash and slippage even during the hardest playing. please follow the instructions below when changing strinngs to ensure the proper performance from these tuners.

1. Feed string through studded side of tuner

2. Pull string taut and tighten tuner locking knob

3. Tune to pitch allowinng tuner to trim excess string